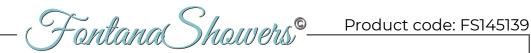

## THERMOSTATIC TOUCH PANEL CONTROLLED RECESSED CEILING MOUNT WATERFALL RAINFALL MIST GOLD SHOWER SYSTEM WITH JETTED BODY SPRAYS AND HANDHELD SHOWER SPECIFICATIONS

**Shower Head** 

Shower Panel / Hose Material: 304 Stainless Steel

Shower Head Size: 800\*600 mm

Showerheads Install: Embedded Ceiling Mounted

Concealed Mixer Install: Wall-Mounted

LED Shower Head Functions: Rainfall, Waterfall, Mist

Water Pressure: 0.3 MPA

Water Flow: 16L/min~28L/min

Shower Accessories Material: Brass

LED Light: Need to Connect Power

Shower Hose Length: 1.5M

AC: 100-265V 50/60Hz Music: Need Bluetooth

## **Touch Panel Control**

Turn On/Off Control

MANUAL MODE otal 64 colors

M Auto mode setting

**AUTO MODE** 

Set the speed of color change, fast/slow

304 Stainless Steel 800×600mm Rainfall Water Pressure: 0.3-0.5MPA **Shower Flow Rate: 16-28L/min** Shower Speaker Waterfall Rainfall Mist