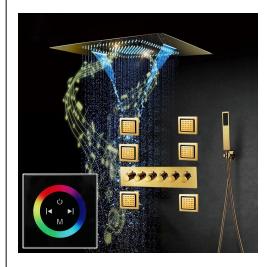

Shower Head Size: 800\*600 mm

Showerheads Install: Embedded Ceiling Mounted

Concealed Mixer Install: Wall-Mounted

LED Shower Head Functions: Rainfall, Waterfall, Mist

Water Pressure: 0.3 MPA

Water Flow: 16L/min~28L/min