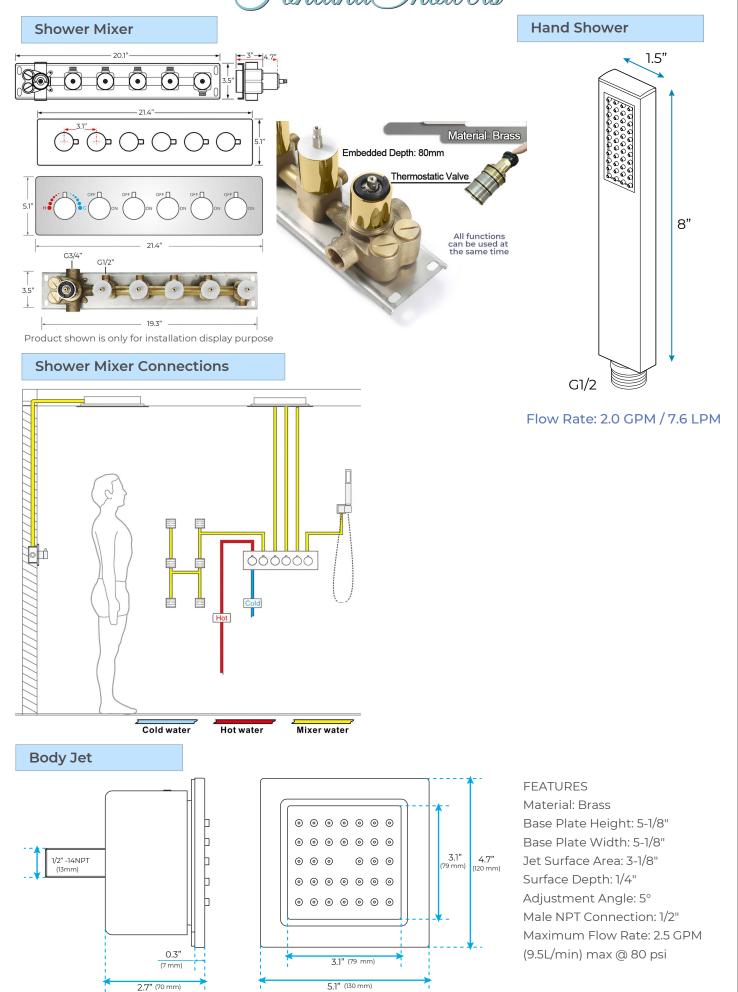

## THERMOSTATIC TOUCH PANEL CONTROLLED RECESSED CEILING MOUNT WATERFALL RAINFALL MIST GOLD SHOWER SYSTEM WITH JETTED BODY SPRAYS AND HANDHELD SHOWER SPECIFICATIONS

**Shower Head** 

Shower Panel / Hose Material: 304 Stainless Steel

Shower Head Size: 800\*600 mm

Showerheads Install: Embedded Ceiling Mounted

Concealed Mixer Install: Wall-Mounted

LED Shower Head Functions: Rainfall, Waterfall, Mist

Water Pressure: 0.3 MPA

Water Flow: 16L/min~28L/min

Shower Accessories Material: Brass

LED Light: Need to Connect Power

Shower Hose Length: 1.5M

AC: 100-265V 50/60Hz Music: Need Bluetooth

## **Touch Panel Control**

Turn On/Off Control

MANUAL MODE otal 64 colors

M Auto mode setting

**AUTO MODE** 

Set the speed of color change, fast/slow

304 Stainless Steel 800×600mm Rainfall Water Pressure: 0.3-0.5MPA **Shower Flow Rate: 16-28L/min** Shower Speaker Waterfall Rainfall Mist

All dimensions and specifications are nominal and may vary. Use actual products for accuracy in critical situations.