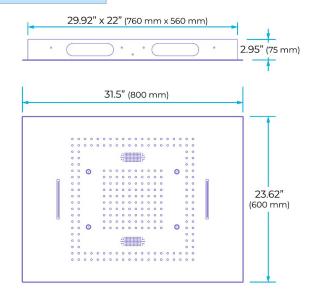

## **Touch Panel Control**

Turn On/Off Control

MANUAL MODE otal 64 colors

M Auto mode setting

**AUTO MODE** 

Set the speed of color change, fast/slow

304 Stainless Steel 800×600mm Rainfall Water Pressure: 0.3-0.5MPA **Shower Flow Rate: 16-28L/min** Shower Speaker Waterfall Rainfall Mist